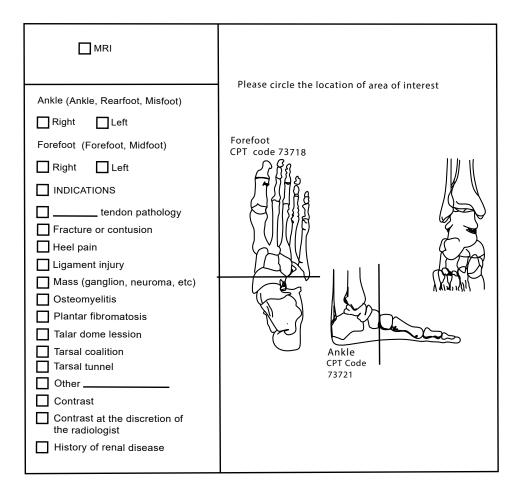

|                                                                                                          |

Physician Signature:\_\_\_\_\_\_ Patient Signature:\_\_\_\_\_

<sup>\*</sup>I hereby authorize Molecular Imaging Companies of locations listed above and/or its designees to provide treatment and/ or examination, release and obtain any provious exams or reports pertinent to my case in the course of my examination or treatment to my physician, insurance company, adjustor or attorney, if applicable in this case\*



| MRI W                                                                         | wo 🔲 w/ wo |  |
|-------------------------------------------------------------------------------|------------|--|
| Cervical  Thoracic  Lumbar  Sacrum  Coccyx                                    |            |  |
| MAGNETIC RESONANCE<br>ANGIOGRAPHY MRA                                         |            |  |
| Circle of Willis Carotid Arteries Radiology M.D. Readin Radiology D.C. Readir |            |  |
| Additional Instructions o                                                     | f Comments |  |